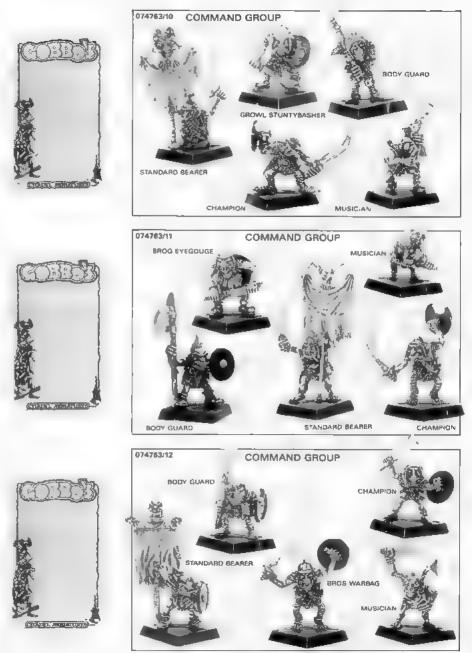

#### O74775 GOBBO STICKAS EACH TRADE SLEEVE CONTAINS 12 DIFFERENT BLISTERS

Copyright & 1989 Games Workshop Ltd. All rights reserved.

#### O74775 GOBBO STICKAS EACH TRADE SLEEVE CONTAINS 12 DIFFERENT BLISTERS

STRATE DATE OF

CONTRACTOR SOLUTION

Copyright - 1989 Games Workshop Ltd. All rights reserved